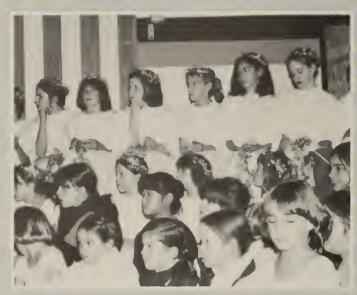

# Christmas Concert

Grade Six Angels

Junior School Choir

Miniature Christmas Trees